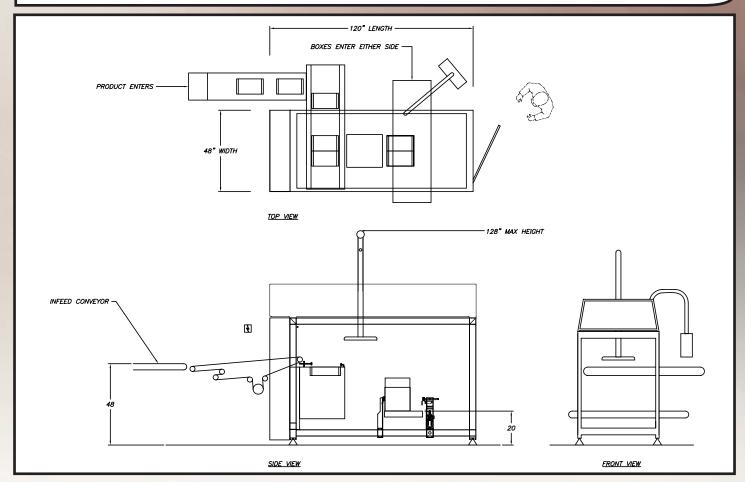

### **MECHANICAL FEATURES**

- Capable of handling both horizontal and vertical product loading
- Patented robotic gantry system with fixed motors and no offset forces
- Stainless steel washdown or painted steel construction
- Compact modular design allows machine to be configured for almost any layout and application
- All product and case motions are servo driven for precise control
- Sanitary and robust design

### **SPECIFICATIONS**

- Pick and Place Rate: Up to 60 picks per minute (product dependent)
- Payload Weight: Up to 100 lbs. (tool plus product)